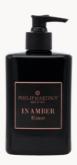

#### IN AMBER RINSE Illuminating Mask

A detangling mask rich in fine natural active ingredients, such as Sweet Almond Protein, Linseed and Sesame Seed Oils that promote hydration, nourishment, softness, shine and combability. Ideal for all hair types.

#### Format:

Bottle with dispenser of: 320 ml 10.82 fl.oz.