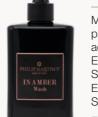

#### IN AMBER WASH Illuminating Shampoo

Mild shampoo with illuminating properties. This precious shampoo is enriched with fine natural active ingredients, such as Spanish Broom Extract, which gives shine and revives dull hair, Sweet Almond Protein and Organic Elderflower Extract, which promote shine and combability. Suitable for all hair types.

Format: Bottle with dispenser of: 320 ml 10.82 fl.oz.

IN AMBER BODY SHOWER Shower Gel Shower gel with a delicate, refined amber

fragrance. This precious shower gel is enriched with fine natural active ingredients, such as Extracts of Violet Tricolour and Elderflower that help to moisturise and regenerate the skin, giving it softness and an immediate feeling of renewed well-being.