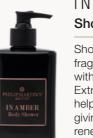

Format: Bottle with dispenser of: 320 ml 10.82 fl.oz.

IN AMBER BODY SHOWER Shower Gel Shower gel with a delicate, refined amber

fragrance. This precious shower gel is enriched with fine natural active ingredients, such as Extracts of Violet Tricolour and Elderflower that help to moisturise and regenerate the skin, giving it softness and an immediate feeling of renewed well-being.

Format: Bottle with dispenser of: 320 ml e 10.82 fl.oz.